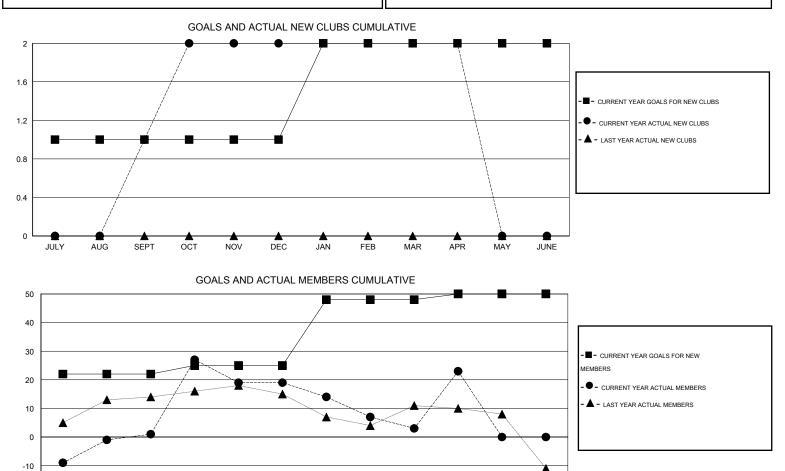

## John Muller LOCATION AUSTRALIA $\mathsf{GMT} \; \mathsf{CA} \; 7$ GMT: Clubs Members RESULTS FOR 2014-2015 RESULTS FOR 2014-2015 NEW CLUB NEW CLUBS DROPPED NET NEW MEMBER CHARTER AND DROPPED NET QUARTER QUARTER GOAL CLUBS GAIN/LOSS GOAL NEW MEMBERS MEMBERS GAIN/LOSS ADDED 1 1 1 0 22 54 53 1 JULY/AUG/SEPT JULY/AUG/SEPT 0 0 1 1 3 56 38 18 OCT/NOV/DEC OCT/NOV/DEC 0 0 0 23 31 47 -16 1 JAN/FEB/MAR JAN/FEB/MAR 0 0 0 0 2 27 7 20 APR/MAY/JUNE APR/MAY/JUNE

-20 JULY AUG SEPT OCT NOV DEC JAN FEB MAR APR MAY JUNE

| DROPPED CLUBS: 1 |     | 40 CLUBS OF 66 ADDED 1 OR MORE<br>NEW MEMBERS | GENDER DISTRIBUTION |              |    |
|------------------|-----|-----------------------------------------------|---------------------|--------------|----|
|                  |     |                                               | MALE                | 983 (74.64%) |    |
| DROPPED MEMBERS  |     |                                               | FEMALE              | 334 (25.36%) |    |
| DECEASED         | 18  | CLICK HERE FOR HEALTH<br>ASSESSMENT DATA      |                     |              |    |
| CLUB CANCELLED   | 0   |                                               |                     |              | 97 |
| OTHER            | 127 |                                               | HEAD OF HOUSEHOLD   |              | 48 |
| TOTAL            | 145 |                                               | NON-HEAD OF HOUSEHO | PLD          | 49 |
|                  |     |                                               |                     |              |    |